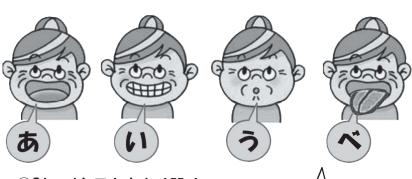

# あいうべ体操

- ①「あー」と口を大きく開く。
- ②「いー」と口を大きく横に広げる。
- ③「う一」と口を強く前に突き出す。
- ④「ベー」と舌を突き出して下に伸ばす。

(口呼吸を鼻呼吸に改善し、口臭や歯周病の予防につながります。)