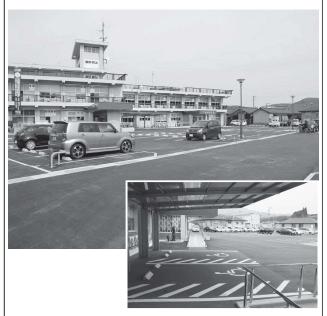

# 駐車場整備工事が完了しました

栗野庁舎南側の駐車場整備工事が完了し,敷地全体で130台が駐車可能となりました。

また,身体が不自由な方が駐車できるスペースを 3台,正面側玄関には3カ所スロープを設置し,庁舎 への出入りがしやすくなりました。