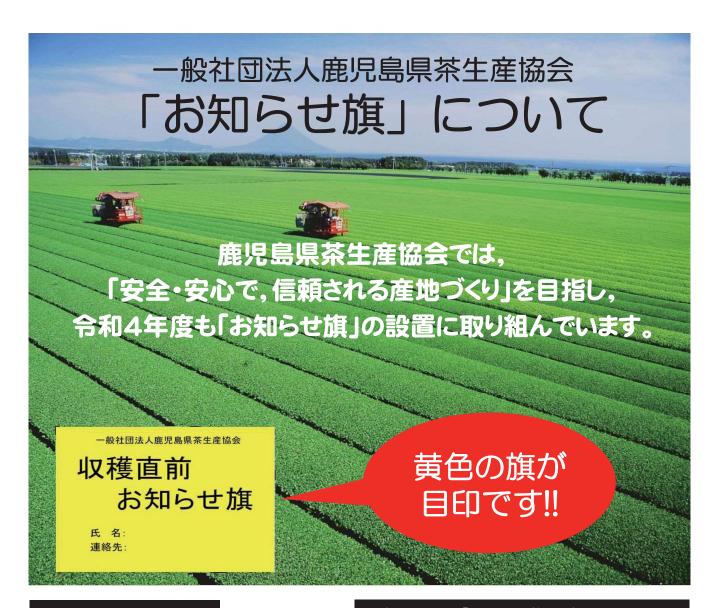

# 「お知らせ旗」とは

- 〇 収穫予定日の10日前から、収穫が終わ るまで、茶園に黄色の「お知らせ旗」を 設置します。
  - 「お知らせ旗」は、収穫直前である ことをお知らせる目印です。

# 近隣の茶園に「お知らせ旗」が設置された場合

「お知らせ旗」が設置された茶園は、 収穫が間近ですので、 隣接する畑を防除 される際には、風向きに留意していただ くなど、農薬の飛散防止に御協力くださ

- 県茶生産協会では、県下一斉に、「お知らせ 旗」の導入・設置による農薬の飛散防止対策に 取り組みます。
- ★ この取組が、地域の他品目にも拡大し、地域 一体となった「信頼される産地づくり」につな がることを期待しています。