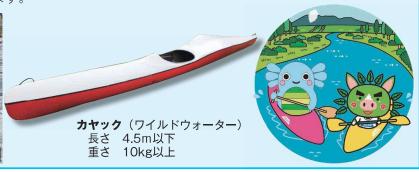

※ゲート通過時のペナルティ 正しく通過・・・・・・・・・・・・・・ 1本又は2本のポールに触れる(何回触れても)・・ 2点

> **カヤック**(スラローム) 長さ 3.5m以上 9kg以上