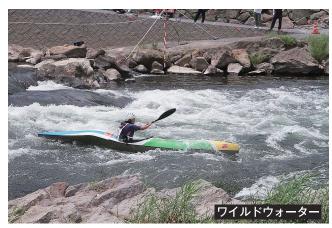

#### **カヌー** (スラローム・ワイルドウォーター)

#### ○川や湖、海などを悠々と漕ぐスポーツ、カヌー。

水や自然との一体感、開放感を感じながら、スポーツの苦手な人でも簡単に楽しめます。カ ヌーにはさまざまな競技があり、国体ではゲートを通過してスピードを競うスラローム、流 れの激しい川を一気に漕ぎ切るワイルドウォーター,一定の距離で着順を争うスプリントの 3種目が実施されます。かごしま国体では、湧水町(スラローム・ワイルドウォーター)と 隣街の伊佐市(スプリント)が会場となります。

#### 〇カヌーワイルドウォーター

岩などの障害をかわしながら、流れの厳しい河川を一気に漕ぎ下る競技で、順位は所要タイムで決定 されます。競技は、1,500mとスプリント(コースの距離は、200m~600mでスラロームのコー スを使用)の2つの距離で行われます。