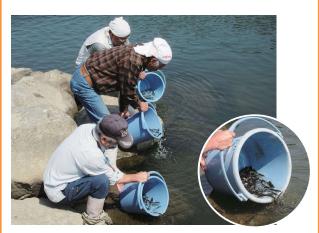

#### 町内河川にアユ・ヤマメを放流

川内川上流漁業組合は、子どもたちが自然と 触れ合い、環境の大切さを学べるようにと、4 月8日、アユを栗野の轟橋と吉松の柿木橋で、 4月14日にはヤマメを吉松の桶寄川に川内川上 流漁協組合の方々によって放流されました。

アユは栗野と吉松それぞれ 4,000 匹 (20kg) 放流され、ヤマメは700匹(5kg)放流されま した。