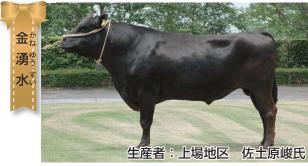

#### 湧水町産県種雄牛

鹿児島県肉用牛改良研究所で飼養されている、北方地区の紙漉光子さん宅で育てられた種雄牛「光金豊」 が3月31日に産肉能力検定(雄牛の増体・肉量・肉質を判定する検定)を終え、脂肪交雑(サシ)の成績 (8.5) が県歴代1位を獲得しました。この記録は5年ぶりに更新され、今後の鹿児島黒牛の改良に期待がさ れます。

また,肉用牛改良研究所では,検定を終えて種牛舎に入れる牛が県内で24頭と限られており,その中に 本町で育てられた牛が、今回の光金豊を含めた4頭と、検定を受けるため待機している牛1頭がおり、梅華 福と土幸波についても脂肪交雑は8.0を超え、県平均6.8を大幅に上回る成績のため、県内各地より精液の注 文や問い合わせが殺到しているとのことです。