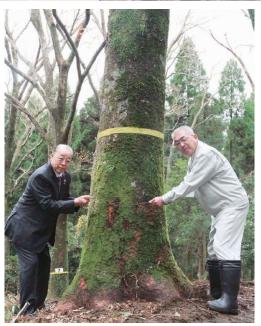

#### 湧水町寄贈のケヤキを敷居等で使用

このほど、鹿児島県と鶴丸城御楼門復元実行委員会で 構成する「鶴丸城御楼門建設協議会」が官民一体となっ て復元を進めていた御楼門が完成しました。

島津家の居城だった鶴丸城の御楼門復元にあたり、島 津義弘公と縁の深い本町は、町有林のケヤキ15本を寄 贈。湧水町産のケヤキは日本最大の城門といわれる御楼 門の敷居や土台に使われています。

この新しい鹿児島のシンボルとなる「鶴丸城御楼門」 は4月11日から一般公開されています。