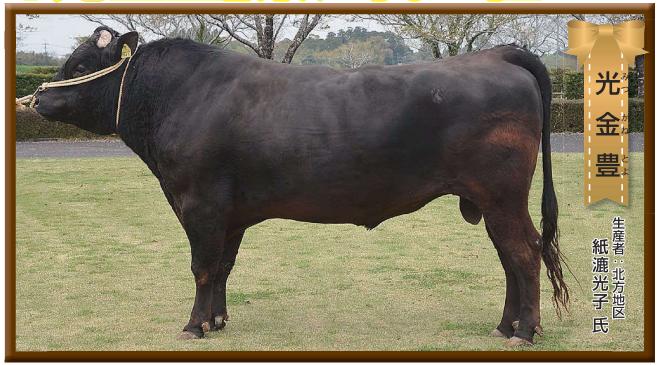

#### 湧水町産県種雄牛

鹿児島県肉用牛改良研究所で飼養されている、北方地区の紙漉光子さん宅で育てられた種雄牛「光金豊」 が3月31日に産肉能力検定(雄牛の増体・肉量・肉質を判定する検定)を終え、脂肪交雑(サシ)の成績 (8.5) が県歴代1位を獲得しました。この記録は5年ぶりに更新され、今後の鹿児島黒牛の改良に期待がさ れます。

また,肉用牛改良研究所では,検定を終えて種牛舎に入れる牛が県内で24頭と限られており,その中に 本町で育てられた牛が、今回の光金豊を含めた4頭と、検定を受けるため待機している牛1頭がおり、梅華 福と土幸波についても脂肪交雑は8.0を超え、県平均6.8を大幅に上回る成績のため、県内各地より精液の注 文や問い合わせが殺到しているとのことです。