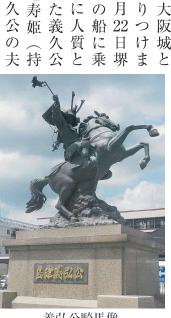

義弘公騎馬像 (日置市伊集院駅前)

でも救出 公に会い帖佐に帰還しました。 する薩摩の男女ばかりでなく、 州高鍋藩 9 月 27 日、 10月3日に国 義弘公の 主の秋月夫人たちま 帰 玉 夫人をは 日向の細島に上 の途につきま |分で兄の義久 じ

の印象がありますが千利 在でも妙円寺詣りが行なわれて ます。義弘公は武骨一点張り 関ヶ原の敵中突破を偲んで現 休に茶

の湯を学び歌も数多く詠んでいます。 着けたればこそです。 にバカ殿なしと言われる所以は、 公より幕末まで700 年間、 連綿として存続しますが島津 歴代が文武の両道を身に 津氏