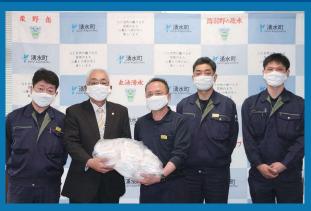

#### 日野洋蘭園 様

4月23日, 栗野岳地域に農場を持つ日野洋蘭園 様より湧水町に胡蝶蘭の寄贈がありました。

例年様々な式典などに用いられている胡蝶蘭で すが、新型コロナウイルスの影響により需要が少 なくなっていました。そこで、少しでも町民の皆 さんの心に癒しを与えることが出来ればと今回の 寄贈となりました。

いただいた17鉢の胡蝶蘭は湧水町役場の各窓口に 飾られ、窓口に来られた町民の方々を癒していま した。