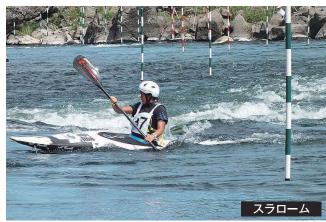

#### **カヌー** (スラローム・ワイルドウォーター)

#### ○川や湖、海などを悠々と漕ぐスポーツ、カヌー。

水や自然との一体感、開放感を感じながら、スポーツの苦手な人でも簡単に楽しめます。カ ヌーにはさまざまな競技があり、国体ではゲートを通過してスピードを競うスラローム、流 れの激しい川を一気に漕ぎ切るワイルドウォーター,一定の距離で着順を争うスプリントの 3種目が実施されます。かごしま国体では、湧水町(スラローム・ワイルドウォーター)と 隣街の伊佐市(スプリント)が会場となります。

#### 〇カヌースラローム

カヌーを使った回転競技で、変化に富んだ流れのある河川で行う競技です。

ダウンストリームゲート(こぎ下り:緑と白のポール)とアップストリームゲート(こぎ上がり:赤と 白のポール)を、パドルを使ってポールに触れないよう通過し、その速さを競います。国体では、25 ゲート(ポール)と15ゲート(ポール)で競技が行われ,コースの距離は150m~400m内で ゲートが設定されます。順位は、スタートからゴールまでの所要タイムに、各ゲート通過時のペナル ティ(罰点)を加えて決定されます。

※ゲート通過時のペナルティ 正しく通過・・・・・・・・・・・・・・ 1本又は2本のポールに触れる(何回触れても)・・ 2点

> **カヤック**(スラローム) 長さ 3.5m以上 9kg以上