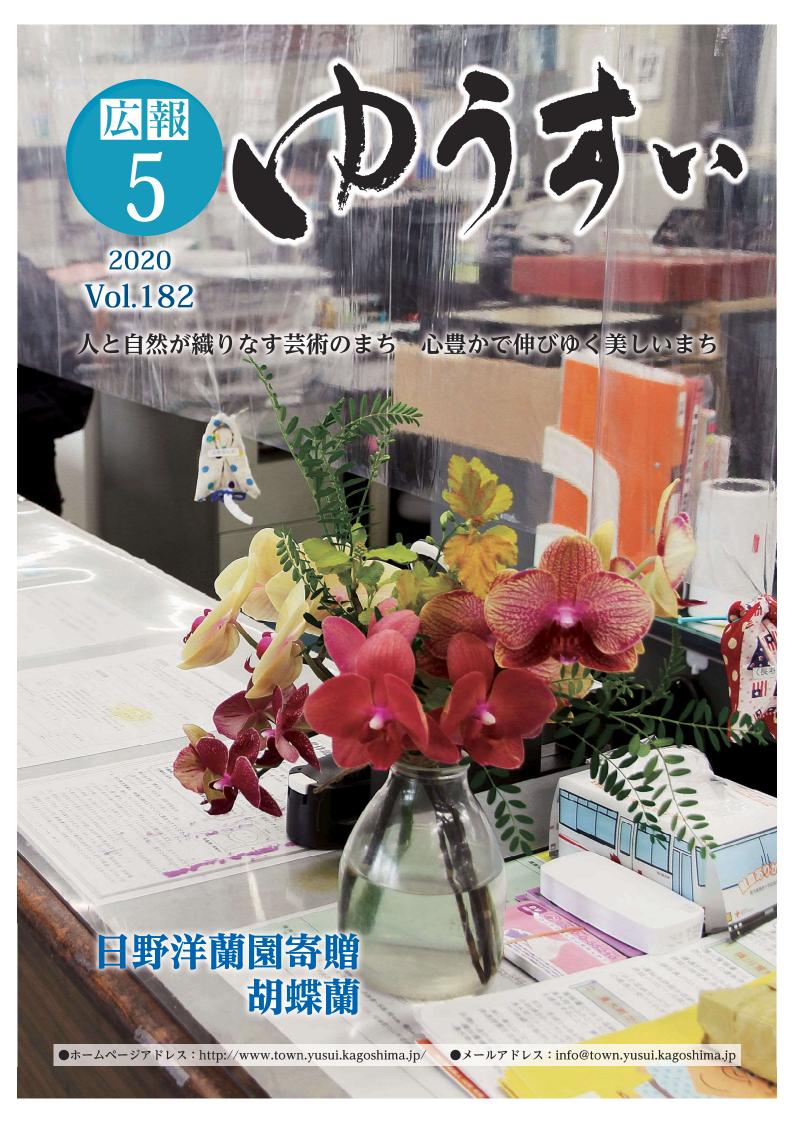

#### スカラー株式会社九州工場 様

4月20日、伊佐市にあるスカラー株式会社九州工 場様より湧水町にマスク600枚の寄贈がありました。

スカラー株式会社は主にストッキングなどの衣類 メーカーで今までマスクの製造は行ったことがなかっ たとのことでした。しかし、伊佐市からの要請を受け、 マスク開発に取り組み、今回寄贈された「やわらかマ スク」の開発に成功しました。

今回は完成したマスクを少しでも早く役立ててほし いと湧水町など近隣市町への寄贈を行ったとのことで した。新型コロナ感染症の予防が叫ばれる中、寄贈し ていただいたマスクは町内の医療機関にお渡しし活用 していただきます。