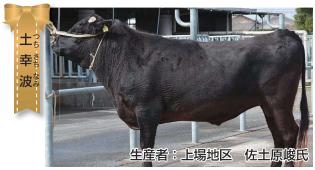

#### 湧水町産県種雄牛

鹿児島県肉用牛改良研究所で飼養されている、北方地区の紙漉光子さん宅で育てられた種雄牛「光金豊」 が3月31日に産肉能力検定(雄牛の増体・肉量・肉質を判定する検定)を終え、脂肪交雑(サシ)の成績 (8.5) が県歴代1位を獲得しました。この記録は5年ぶりに更新され、今後の鹿児島黒牛の改良に期待がさ れます。

また,肉用牛改良研究所では,検定を終えて種牛舎に入れる牛が県内で24頭と限られており,その中に 本町で育てられた牛が、今回の光金豊を含めた4頭と、検定を受けるため待機している牛1頭がおり、梅華 福と土幸波についても脂肪交雑は8.0を超え、県平均6.8を大幅に上回る成績のため、県内各地より精液の注 文や問い合わせが殺到しているとのことです。