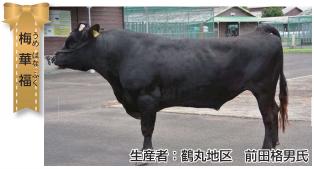

#### 湧水町産県種雄牛

鹿児島県肉用牛改良研究所で飼養されている、北方地区の紙漉光子さん宅で育てられた種雄牛「光金豊」 が3月31日に産肉能力検定(雄牛の増体・肉量・肉質を判定する検定)を終え、脂肪交雑(サシ)の成績 (8.5) が県歴代1位を獲得しました。この記録は5年ぶりに更新され、今後の鹿児島黒牛の改良に期待がさ れます。

また,肉用牛改良研究所では,検定を終えて種牛舎に入れる牛が県内で24頭と限られており,その中に 本町で育てられた牛が、今回の光金豊を含めた4頭と、検定を受けるため待機している牛1頭がおり、梅華 福と土幸波についても脂肪交雑は8.0を超え、県平均6.8を大幅に上回る成績のため、県内各地より精液の注 文や問い合わせが殺到しているとのことです。