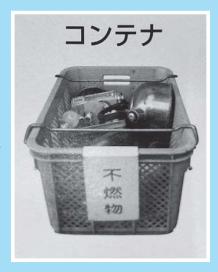

## 令和2年4月から スプレー缶類の出し方が 変わります!

令和2年4月より、スプレー 缶類(エアゾール缶、カセット ボンベ等)の分別方法が変更と なります。火災や事故の防止の ため、スプレー缶類の穴あけは 不要となります。出し方は、中 身を使い切ってから、自治会の 資源ごみ収集時に不燃ごみの青 いコンテナへ入れてください。 皆様のご協力をお願いします。

①中身を使い切って

缶を振って、中身が空であることを確認してください。

②穴あけ不要

火災や事故の防止のため

③青色の不燃ごみの箱に入れてください

自治会の資源ごみ収集所へお出しください。

お問い合わせ先 湧水町衛生普及会(住民税務課 環境衛生係)

TEL 74-3111 (内線2151)

春季全国火災予防運動(3月1日から7日まで)の行事の一環として伊佐湧水消防 組合が募集した防火ポスターコンクールにおいて、次の方々が入賞されました。

(町内各小中学校のみ, 敬称略)