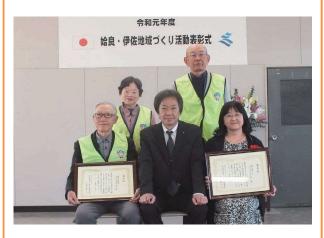

#### 地域づくり活動表彰

姶良・伊佐地域振興局では、地域づくり活動 の一層の活性化を図るため、管内で地域づくり 活動に取り組み、大きな功績があった団体等を 表彰することとしております。

今回、「読み聞かせサークルとまと(代表: 古川玲子氏)」の読み聞かせを通して、湧水町 の芸術・文化振興に大きく貢献する取り組みが 評価され受賞となりました。