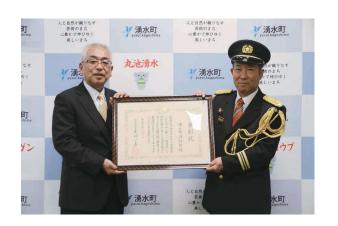

#### **海水町消防団** 水防功労者国土交通大臣表彰 受賞

2月10日, 湧水町消防団の水防活動が認められ, 国より水防功労者国土交通大臣表彰を受けました。

この表彰は、水災の防止もしくは軽減、水防技術 の向上や伝承、水防体制の整備、水防思想の普及に すぐれた功績を挙げた者に与えられる表彰です。

昨年7月上旬に発生した豪雨の際,4日間にわたり延べ202名の消防団員が出動し,昼夜にわたり川内川の水閘門操作,自主避難を呼びかける広報や避難誘導,警戒巡視などの水防活動を行いました。1人として人的被害を出さず,日頃の水防意識の高さにより,被害の軽減に多大な貢献をしたことが認められ,受賞となりました。