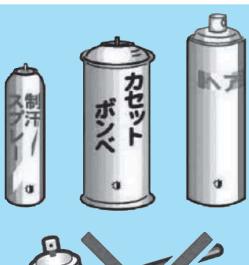

## 令和2年4月から スプレー缶類の出し方が 変わります!

令和2年4月より、スプレー 缶類(エアゾール缶、カセット ボンベ等)の分別方法が変更と なります。火災や事故の防止の ため、スプレー缶類の穴あけは 不要となります。出し方は、中 身を使い切ってから、自治会の 資源ごみ収集時に不燃ごみの青 いコンテナへ入れてください。 皆様のご協力をお願いします。

①中身を使い切って

缶を振って、中身が空であることを確認してください。

②穴あけ不要

火災や事故の防止のため

③青色の不燃ごみの箱に入れてください

自治会の資源ごみ収集所へお出しください。

お問い合わせ先 湧水町衛生普及会(住民税務課 環境衛生係)

TEL 74-3111 (内線2151)

春季全国火災予防運動(3月1日から7日まで)の行事の一環として伊佐湧水消防 組合が募集した防火ポスターコンクールにおいて、次の方々が入賞されました。

(町内各小中学校のみ, 敬称略)