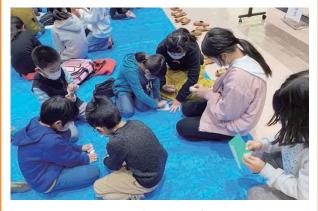

#### 湧水町子ども会大会 開催

2月16日、子ども同士の交流を目的に、栗 野中央公民館で湧水町子ども会大会が開催され ました。

当日は、下川西・東中下場・長谷地区の子ど も会による活動発表がありました。

創作活動では伊佐市子ども会会長の吉松孝義 さんによる木製ストラップ作りが行われ、子ど もから大人まで、夢中になりオリジナルの木製 ストラップを作っていました。