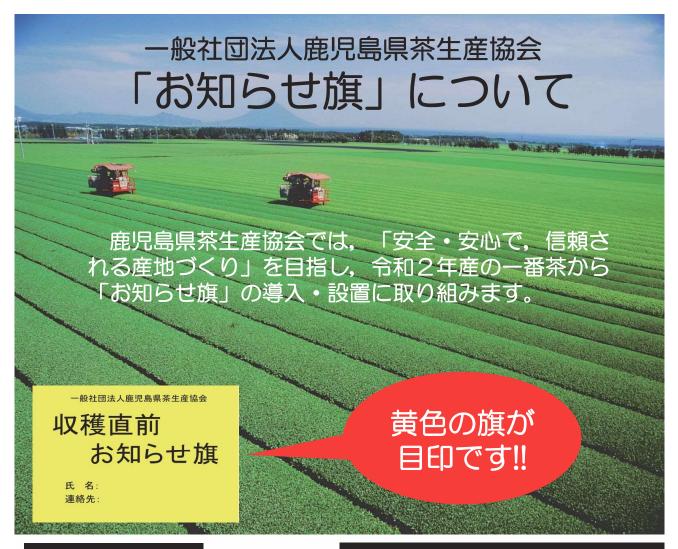

#### 「お知らせ旗」とは

- 収穫予定日の10日前から、収穫が終わ るまで、茶園に黄色の「お知らせ旗」を 設置します。
  - ※ 「お知らせ旗」は、収穫直前である ことをお知らせる目印です。

#### 近隣の茶園に「お知らせ旗」が設置された場合

「お知らせ旗」が設置された茶園は、 収穫が間近ですので, 隣接する畑を防除 される際には、風向きに留意していただ くなど、農薬の飛散防止に御協力くださ

- 県茶生産協会では、県下一斉に、 「お知らせ 旗」の導入・設置による農薬の飛散防止対策に 取り組みます。
- ★ この取組が、地域の他品目にも拡大し、地域 一体となった「信頼される産地づくり」につな がることを期待しています。