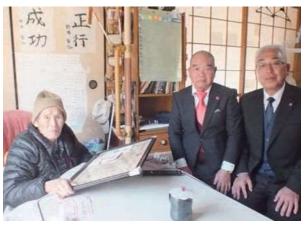

## 100歳到達者 濵﨑オキノさん 野本 正行さん

1月に満100歳を迎えられた濵﨑オキノさん(大 王・写真上)野本正行さん(長谷上・写真下)の 御長寿をお祝いして訪問いたしました。

濵﨑さんは大正9年1月2日、野本さんは大正9 年1月5日に誕生され、お2人ともご自宅で元気に 過ごされております。

これからもお元気で、さらに長寿を重ねられる ことをご祈念いたします。