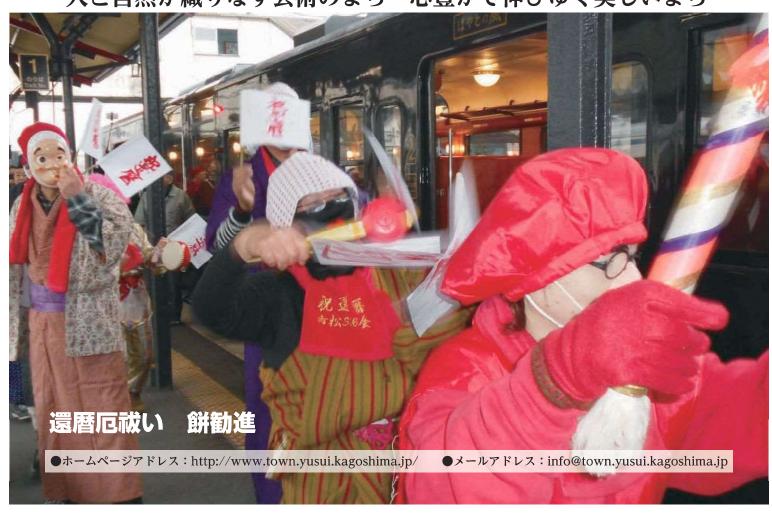

#### 無病息災・家内安全を祈願 「餅勧進」

1月12日, 吉松地域に伝わる還暦厄祓い行事 「餅勧進」が行われました。今年還暦を迎える 男女37名が、厚化粧・お面等で変装し奇抜な 格好で新築の家や企業・商店など30ヶ所を廻 り、「はんや節」に合わせ訪問先の方も誘い一 緒に踊りました。

また. 【 R 吉松駅では観光列車を踊りながら の出迎えと見送りを行い、観光客と一緒に踊っ たり写真撮影に応じるなどし、参加者の厄祓い と訪問先の方々の無病息災・家内安全・商売繁 盛を祈願しました。