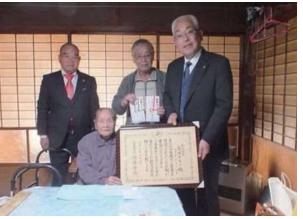

## 100歳到達者 濵﨑オキノさん 野本 正行さん

1月に満100歳を迎えられた濵﨑オキノさん(大 王・写真上)野本正行さん(長谷上・写真下)の 御長寿をお祝いして訪問いたしました。

濵﨑さんは大正9年1月2日、野本さんは大正9 年1月5日に誕生され、お2人ともご自宅で元気に 過ごされております。

これからもお元気で、さらに長寿を重ねられる ことをご祈念いたします。