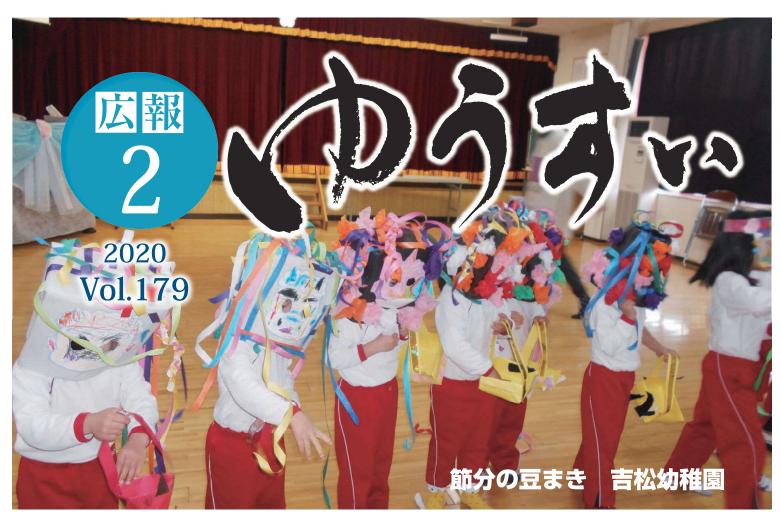

#### 無病息災・家内安全を祈願 「餅勧進」

1月12日, 吉松地域に伝わる還暦厄祓い行事 「餅勧進」が行われました。今年還暦を迎える 男女37名が、厚化粧・お面等で変装し奇抜な 格好で新築の家や企業・商店など30ヶ所を廻 り、「はんや節」に合わせ訪問先の方も誘い一 緒に踊りました。

また. 【 R 吉松駅では観光列車を踊りながら の出迎えと見送りを行い、観光客と一緒に踊っ たり写真撮影に応じるなどし、参加者の厄祓い と訪問先の方々の無病息災・家内安全・商売繁 盛を祈願しました。