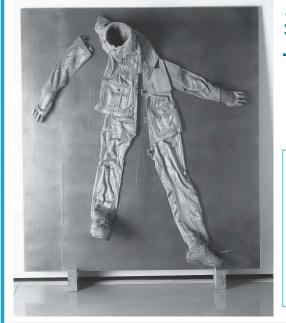

#### 黒蕨壮《チョット休憩》1985年

人間そのものは表現せず、脱ぎ捨てられた作業衣を表現す ることにより、それを身に着けていた人間の存在をより-層強調しています。作品名でもあるチョット休憩というこ とばが聞こえてきそうな気もしますが、そのような表現力 を支えている日本の伝統的な木彫技術に裏打ちされた作家 の優れた技能にも注目してみましょう。

- 9:00~17:00 (入園は16:30まで)
- ■休園日 月曜日(祝日の場合は翌日休園)
- 2月14日(金)~21日(金)は施設メンテナンスのため、休園します。