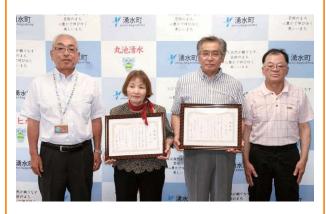

#### 湧水町和牛改良組合 表彰式

7月31日に湧水町和牛改良組合は、鹿児 島県肉用牛改良研究所で飼養されている種雄 牛の脂肪交雑(サシ)の成績が、令和2年 3月に歴代1位となった生産者の紙漉光子氏 (光金豊号)と平成31年3月に歴代2位と なった生産者の前田格男氏(梅華福号)に組 合員表彰を行いました。

令和4年10月に本県で開催される全国和 牛能力共進会に向けて. 湧水町産種雄牛から 生まれた子牛の活躍が期待されています。