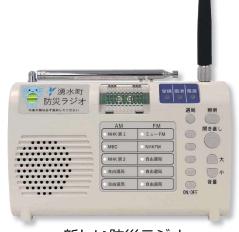

新しい防災ラジオ

#### 防災ラジオ

重要度が高いメッセージは最 大音量でお知らせすると同時 に、赤色ランプが点灯し視覚 でもお知らせします。通常の AM/FMラジオとしても使 用できます。