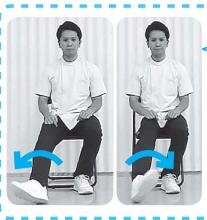

#### 暑さに負けない体つくりと 日頃から体調管理をしましょう

- ・暑さに備え、無理のない範囲で**適度に運動 (マスク着用時は激しい運動は控える)**
- ・定時の体温測定と健康チェック
- ・体調が悪いときは、無理せず自宅で静養

自宅でできる, 足のストレッチ を紹介します。

かかとを地面につけた 状態で,足首を内回し, 外回しと回転させる。 外回し5回,内回し5 回を左右1セットずつ 行うと効果的です。 熱中症による死亡者の**約8割**が**高齢者**です。