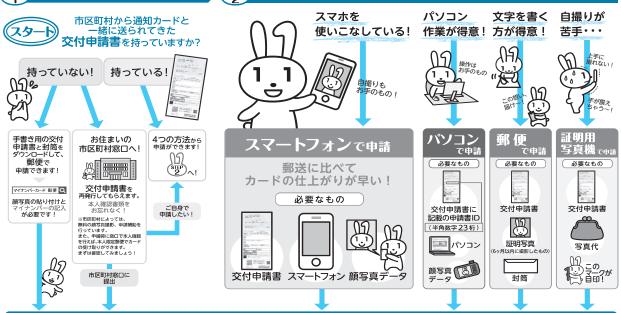

#### ってみよう! マイナンバーカー

まずは必要なものをチェック! (ಽೡ) あなたは何派?マイナンバーカード申請方法診断チャート!

交付通知書に記載の必要書類を持参して、あなたのマイナンバーカードを受け取りに行きましょう!

-ル)申請から約1ヶ月後、市区町村から「交付通知書」が届きます!

③ 選択したキャッシュレス決済サービスで

予約した人を対象に、

キャッシュレスで2万円の チャージまたは買い物 マイナポイントの をすると、1人あたり( 上限 5,000 円分の 1100 マイナポイントが もらえる!