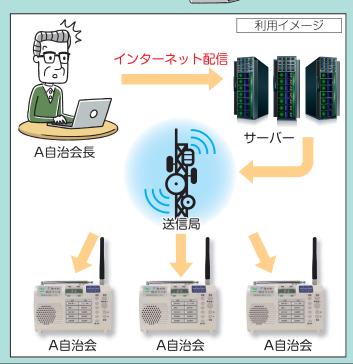

## 伝達のために 防災・災害情報等の迅速な

配信局を栗野庁舎総務課及び吉松庁 上げます。主配信局を栗野庁舎、 信機や屋外拡声子局から音声で読み より文字で配信された情報を戸別受 新しい無線システムでは、 副

> 建物内で電波を受信する設置場所を地域が解消されることはもとより、度が強く、町内の電波が入りにくい 選ばないため、どこでも設置するこ で、現在の防災行政無線より電波強 ケットベル」の電波を使用したもの M・FM)も備わっていることから、 とができます。 また、この無線システムは、 速な情報伝達を行うことができます。 頃からお手元に置いて利用するこ 戸別受信機にはラジオ機能

#### 自治会放送として利用できます。

自治会向けの限定サービスに申請・登録 することで利用できます。

町が配付する戸別受信機に自治会の設定 をすることで、各自治会内に放送をする ことが可能になります。

申請方法や申請時期については、決まり 次第、自治会長に案内します。

50,000円(税別) 【登録料】 1,500円/月(税別) 【利用料】 【必要なもの】

・インターネットに接続できる機器

(パソコン等)